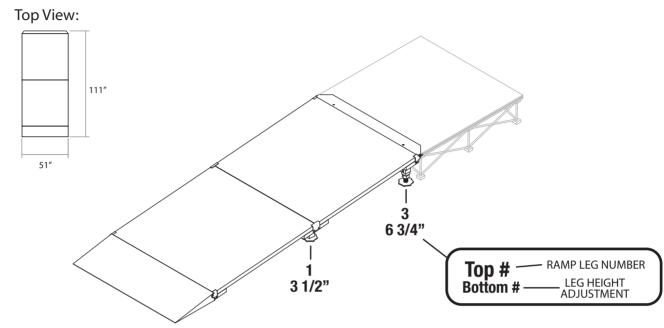

## **Straight Wheelchair Ramp for 8 inch High Stages**

Wheelchair ramps include guardrails (not shown)

\* Stage not included with ramp \*Guard Rails Not Shown in diagram

| SKU                        | DESCRIPTION                                                           | PCS PER<br>Master Pack | QTY IN<br>Set |
|----------------------------|-----------------------------------------------------------------------|------------------------|---------------|
| ISP4X4CD<br>or             | 4' x 4' Carpet Finish Platforms                                       | 0                      | 4             |
| ISP4X4TD<br>or<br>ISP4X4ID | 4' x 4' TuffCoat Finish Platforms 4' x 4' Industrial Finish Platforms | 2                      | 1             |
| ISRBP                      | Pottom ramp plate with mounting hardware                              | 1                      | 1             |
| ISRCP                      | Bottom ramp plate with mounting hardware Platform connecting plate    | 1                      | 1             |
| ISRPF                      | Metal platform assembly plate                                         | 1                      | 2             |
| IS2AL1                     | Two pack of equipment ramp adjustable leg # 1 with hardware           | 2                      | 1             |
| IS2AL3                     | Two pack of equipment ramp adjustable leg # 3 with hardware           | 2                      | 1             |
| ISRGRPD                    | Two pack guard rail panels for 4' ramps w/ mounting hardware          | 2                      | 1             |
| ISARGRPD                   | Two pack adjustable ramp guard rail panels w/ mounting hardware       | 2                      | 1             |