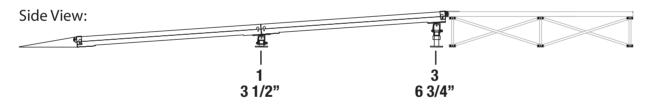

## **Straight Wheelchair Ramp for 8 inch High Stages**

Wheelchair ramps include guardrails (not shown)

\* Stage not included with ramp \*Guard Rails Not Shown in diagram

| SKU                        | DESCRIPTION                                                           | PCS PER<br>Master Pack | QTY IN<br>Set |
|----------------------------|-----------------------------------------------------------------------|------------------------|---------------|
| ISP4X4CD<br>or             | 4' x 4' Carpet Finish Platforms                                       | 0                      | 4             |
| ISP4X4TD<br>or<br>ISP4X4ID | 4' x 4' TuffCoat Finish Platforms 4' x 4' Industrial Finish Platforms | 2                      | 1             |
| ISRBP                      | Pottom ramp plate with mounting hardware                              | 1                      | 1             |
| ISRCP                      | Bottom ramp plate with mounting hardware Platform connecting plate    | 1                      | 1             |
| ISRPF                      | Metal platform assembly plate                                         | 1                      | 2             |
| IS2AL1                     | Two pack of equipment ramp adjustable leg # 1 with hardware           | 2                      | 1             |
| IS2AL3                     | Two pack of equipment ramp adjustable leg # 3 with hardware           | 2                      | 1             |
| ISRGRPD                    | Two pack guard rail panels for 4' ramps w/ mounting hardware          | 2                      | 1             |
| ISARGRPD                   | Two pack adjustable ramp guard rail panels w/ mounting hardware       | 2                      | 1             |