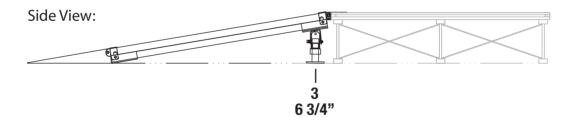

## IS8RC, IS8RT, IS8RI

## **Equipment Ramp for 8 inch High Stages**

## \* Stage not included with ramp

| SKU                                          | DESCRIPTION                                                                                                                                                           | PCS PER<br>MASTER PACK | QTY IN<br>Set    |
|----------------------------------------------|-----------------------------------------------------------------------------------------------------------------------------------------------------------------------|------------------------|------------------|
| ISP4X4CS<br>or<br>ISP4X4TS<br>or<br>ISP4X4IS | 4' x 4' Carpet Finish Platform<br>4' x 4' TuffCoat Finish Platform<br>4' x 4' Industrial Finish Platform                                                              | 1                      | 1                |
| ISRBP<br>ISRCP<br>ISRPF<br>IS2AL3            | Bottom ramp plate with mounting hardware<br>Platform connecting plate<br>Metal platform assembly plate<br>Two pack of equipment ramp adjustable leg # 3 with hardware | 1<br>1<br>1<br>2       | 1<br>1<br>1<br>1 |