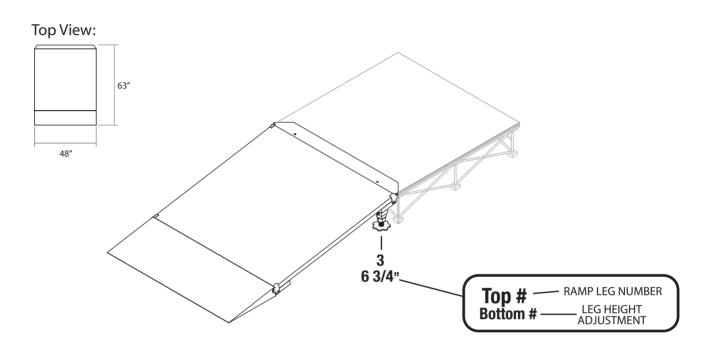

## IS8RC, IS8RT, IS8RI

## **Equipment Ramp for 8 inch High Stages**

## \* Stage not included with ramp

| SKU                                          | DESCRIPTION                                                                                                                                                           | PCS PER<br>MASTER PACK | QTY IN<br>Set    |
|----------------------------------------------|-----------------------------------------------------------------------------------------------------------------------------------------------------------------------|------------------------|------------------|
| ISP4X4CS<br>or<br>ISP4X4TS<br>or<br>ISP4X4IS | 4' x 4' Carpet Finish Platform<br>4' x 4' TuffCoat Finish Platform<br>4' x 4' Industrial Finish Platform                                                              | 1                      | 1                |
| ISRBP<br>ISRCP<br>ISRPF<br>IS2AL3            | Bottom ramp plate with mounting hardware<br>Platform connecting plate<br>Metal platform assembly plate<br>Two pack of equipment ramp adjustable leg # 3 with hardware | 1<br>1<br>1<br>2       | 1<br>1<br>1<br>1 |