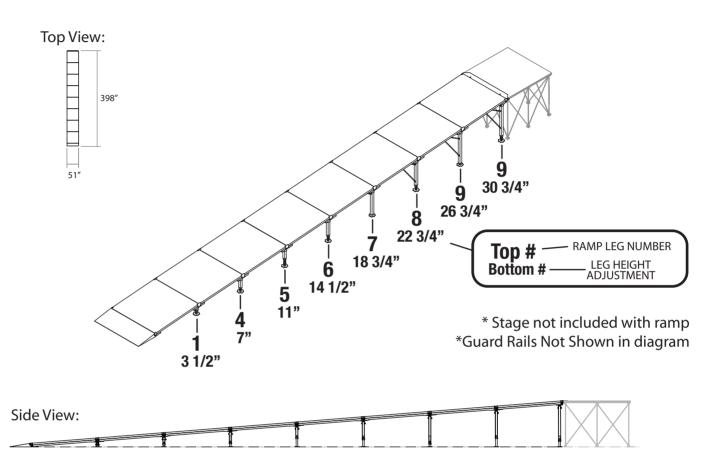

## **Straight Wheelchair Ramp for 32 inch High Stages**

Wheelchair ramps include guardrails (not shown)

| SKU            | DESCRIPTION                                                     | PCS PER<br>Master Pack | QTY IN<br>Set |
|----------------|-----------------------------------------------------------------|------------------------|---------------|
| ISP4X4CD       | 4' x 4' Carpet Finish Platforms                                 |                        |               |
| or<br>ISP4X4TD | 4' x 4' TuffCoat Finish Platforms                               | 2                      | 4             |
| or<br>ISP4X4ID | 4' x 4' Industrial Finish Platforms                             |                        |               |
| ISRBP          | Bottom ramp plate with mounting hardware                        | 1                      | 1             |
| ISRCP          | Platform connecting plate                                       | 1                      | 1             |
| ISRPF          | Metal platform assembly plate                                   | 1                      | 8             |
| IS2AL1         | Two pack of equipment ramp adjustable leg # 1 with hardware     | 2                      | 1             |
| IS2AL4         | Two pack of equipment ramp adjustable leg # 4 with hardware     | 2                      | 1             |
| IS2AL5         | Two pack of equipment ramp adjustable leg # 5 with hardware     | 2                      | 1             |
| IS2AL6         | Two pack of equipment ramp adjustable leg # 6 with hardware     | 2                      | 1             |
| IS2AL7         | Two pack of equipment ramp adjustable leg # 7 with hardware     | 2                      | 1             |
| IS2AL8         | Two pack of equipment ramp adjustable leg # 8 with hardware     | 2                      | 1             |
| IS2AL9         | Two pack of equipment ramp adjustable leg # 9 with hardware     | 2                      | 2             |
| ISLCB          | Pack of cross bars for leg sets # 8 or 9                        | 2                      | 3             |
| ISRGRPD        | Two pack guard rail panels for 4' ramps w/ mounting hardware    | 2                      | 7             |
| ISARGRPD       | Two pack adjustable ramp guard rail panels w/ mounting hardware | 2                      | 1             |