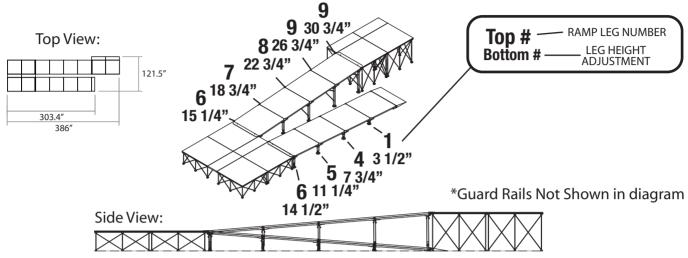

## **Switch Back Wheelchair Ramp for 32 inch High Stages**

Wheelchair ramps include guardrails (not shown)

| SKU            | DESCRIPTION                                                     | PCS PER MASTER PACK | QTY IN<br>SET |
|----------------|-----------------------------------------------------------------|---------------------|---------------|
| ISP4X4CD       | 4' x 4' Carpet Finish Platforms                                 |                     |               |
| or<br>ISP4X4TD | 4' x 4' TuffCoat Finish Platforms                               | 2                   | 7             |
| or<br>ISP4X4ID | 4' x 4' Industrial Finish Platforms                             |                     |               |
| ISSTEPC4       | 4' x 1' Carpet Finish Step Platform                             |                     |               |
| or<br>ISSTEPT4 | 4' x 1' TuffCoat Finish Step Platform                           | 1                   | 4             |
| or<br>ISSTEPI4 | 4' x 1' Industrial Finish Step Platform                         |                     |               |
| IS4X4X16       | 16" High Riser for 4'X4' Platform                               | 1                   | 4             |
| IS4X4X32       | 32" High Riser for 4'X4' Platform                               | 1                   | 2             |
| ISSTEP4X16     | 16" High Riser for 4' x 12" Step                                | 1                   | 2             |
| ISSTEP4X32     | 32" High Riser for 4' x 12" Step                                | 1                   | 2             |
| ISRBP          | Bottom ramp plate with mounting hardware                        | 1                   | 1             |
| ISRCP          | Platform connecting plate                                       | 1                   | 3             |
| ISRPF          | Metal platform assembly plate                                   | 1                   | 8             |
| IS2AL1         | Two pack of equipment ramp adjustable leg # 1 with hardware     | 2                   | 1             |
| IS2AL4         | Two pack of equipment ramp adjustable leg # 4 with hardware     | 2                   | 1             |
| IS2AL5         | Two pack of equipment ramp adjustable leg # 5 with hardware     | 2                   | 1             |
| IS2AL6         | Two pack of equipment ramp adjustable leg # 6 with hardware     | 2                   | 2             |
| IS2AL7         | Two pack of equipment ramp adjustable leg # 7 with hardware     | 2                   | 1             |
| IS2AL8         | Two pack of equipment ramp adjustable leg # 8 with hardware     | 2                   | 1             |
| IS2AL9         | Two pack of equipment ramp adjustable leg # 9 with hardware     | 2                   | 2             |
| ISLCB          | Pack of cross bars for leg sets # 8 or 9                        | 2                   | 3             |
| ISRSTEPGRPD    | Two pack of step ramp guard rail panels w/ mounting hardware    | 2                   | 2             |
| ISRGRPD        | Two pack guard rail panels for 4' ramps w/ mounting hardware    | 2                   | 10            |
| ISARGRPD       | Two pack adjustable ramp guard rail panels w/ mounting hardware | 2                   | 3             |
| IS2CMB         | Two pack of guard rail panel corner mounting bracket            | 2                   | 3             |