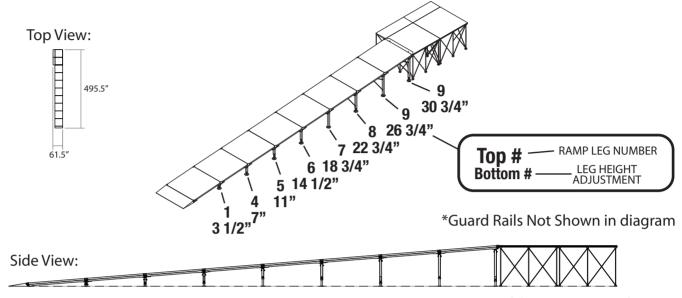

## IS32RLWC, IS32RLWT, IS32RLWI

## Straight Wheelchair Ramp with Landing for 32 inch High Stages

Wheelchair ramps include guardrails (not shown)

| SKU            | DESCRIPTION                                                     | PCS PER<br>MASTER PACK | QTY IN<br>Set |
|----------------|-----------------------------------------------------------------|------------------------|---------------|
| ISP4X4CD       | 4' x 4' Carpet Finish Platforms                                 |                        |               |
| or<br>ISP4X4TD | 4' x 4' TuffCoat Finish Platforms                               | 2                      | 5             |
| or<br>ISP4X4ID | 4' x 4' Industrial Finish Platforms                             |                        |               |
| ISSTEPC4       | 4' x 1' Carpet Finish Step Platform                             |                        |               |
| or<br>ISSTEPT4 | 4' x 1' TuffCoat Finish Step Platform                           | 1                      | 2             |
| or<br>ISSTEPI4 | 4' x 1' Industrial Finish Step Platform                         |                        |               |
| IS4X4X32       | 32" High Riser for 4'X4' Platform                               | 1                      | 2             |
| ISSTEP4X32     | 32" High Riser for 4' x 12" Step                                | 1                      | 2             |
| ISRBP          | Bottom ramp plate with mounting hardware                        | 1                      | 1             |
| ISRCP          | Platform connecting plate                                       | 1                      | 1             |
| ISRPF          | Metal platform assembly plate                                   | 1                      | 8             |
| IS2AL1         | Two pack of equipment ramp adjustable leg # 1 with hardware     | 2                      | 1             |
| IS2AL4         | Two pack of equipment ramp adjustable leg # 4 with hardware     | 2                      | 1             |
| IS2AL5         | Two pack of equipment ramp adjustable leg # 5 with hardware     | 2                      | 1             |
| IS2AL6         | Two pack of equipment ramp adjustable leg # 6 with hardware     | 2                      | 1             |
| IS2AL7         | Two pack of equipment ramp adjustable leg # 7 with hardware     | 2                      | 1             |
| IS2AL8         | Two pack of equipment ramp adjustable leg # 8 with hardware     | 2                      | 1             |
| IS2AL9         | Two pack of equipment ramp adjustable leg # 9 with hardware     | 2                      | 2             |
| ISLCB          | Pack of cross bars for leg sets # 8 or 9                        | 2                      | 3             |
| ISRSTEPGRPD    | Two pack of step ramp guard rail panels w/ mounting hardware    | 2                      | 1             |
| ISRGRPD        | Two pack guard rail panels for 4' ramps w/ mounting hardware    | 2                      | 9             |
| ISARGRPD       | Two pack adjustable ramp guard rail panels w/ mounting hardware | 2                      | 1             |
| IS2CMB         | Two pack of guard rail panel corner mounting bracket            | 2                      | 1             |