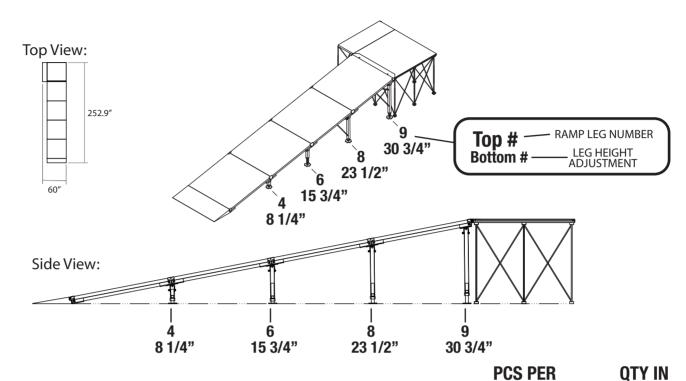

## **Equipment Ramp with Landing for 32 inch High Stages**

| SKU                  | DESCRIPTION                                                 | MASTER PACK | SET |
|----------------------|-------------------------------------------------------------|-------------|-----|
| ISP4X4CD             | 4' x 4' Carpet Finish Platforms                             |             |     |
| or<br>ISP4X4TD<br>or | 4' x 4' TuffCoat Finish Platforms                           | 2           | 2   |
| ISP4X4ID             | 4' x 4' Industrial Finish Platforms                         |             |     |
| ISP4X4CS             | 4' x 4' Carpet Finish Step Platform                         |             |     |
| or<br>ISP4X4TS<br>or | 4' x 4' TuffCoat Finish Step Platform                       | 1           | 1   |
| ISP4X4IS             | 4' x 4' Industrial Finish Step Platform                     |             |     |
| ISSTEPC4<br>or       | 4' x 1' Carpet Finish Step Platform                         |             |     |
| ISSTEPT4<br>or       | 4' x 1' TuffCoat Finish Step Platform                       | 1           | 1   |
| ISSTEPI4             | 4' x 1' Industrial Finish Step Platform                     |             |     |
| IS4X4X32             | 32" High Riser for 4'X4' Platform                           | 1           | 1   |
| ISSTEP4X32           | 32" High Riser for 4' x 12" Step                            | 1           | 1   |
| ISRBP                | Bottom ramp plate with mounting hardware                    | 1           | 1   |
| ISRCP                | Platform connecting plate                                   | 1           | 1   |
| ISRPF                | Metal platform assembly plate                               | 1           | 4   |
| IS2AL4               | Two pack of equipment ramp adjustable leg # 4 with hardware | 2           | 1   |
| IS2AL6               | Two pack of equipment ramp adjustable leg # 6 with hardware | 2           | 1   |
| IS2AL8               | Two pack of equipment ramp adjustable leg # 8 with hardware | 2           | 1   |
| IS2AL9               | Two pack of equipment ramp adjustable leg # 9 with hardware | 2           | 1   |
| ISLCB                | Pack of cross bars for leg sets # 8 or 9                    | 2           | 2   |