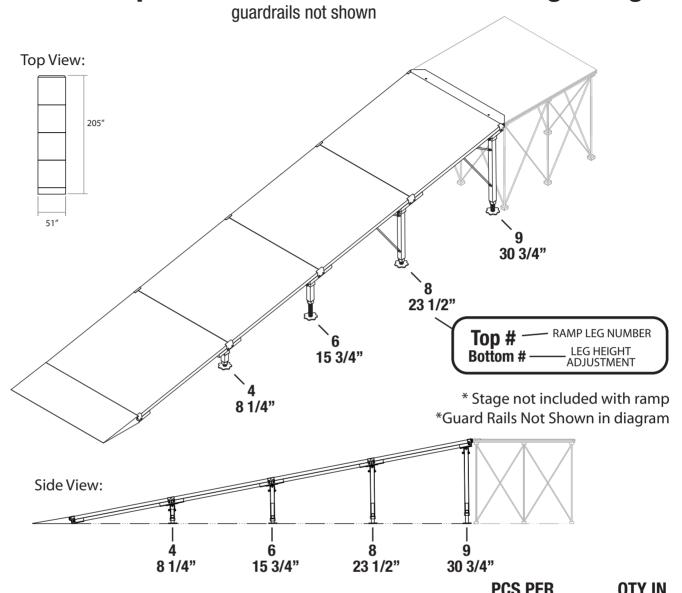

## IS32RCGR, IS32RTGR, IS32RIGR

**Equipment Ramp with Guard Rails for 32 inch High Stages** 

| SKU            | DESCRIPTION                                                     | MASTER PACK | SET |
|----------------|-----------------------------------------------------------------|-------------|-----|
| ISP4X4CD       | 4' x 4' Carpet Finish Platforms                                 |             |     |
| or<br>ISP4X4TD | 4' x 4' TuffCoat Finish Platforms                               | 2           | 2   |
| or<br>ISP4X4ID | 4' x 4' Industrial Finish Platforms                             |             |     |
| ISRBP          | Bottom ramp plate with mounting hardware                        | 1           | 1   |
| ISRCP          | Platform connecting plate                                       | 1           | 1   |
| ISRPF          | Metal platform assembly plate                                   | 1           | 4   |
| IS2AL4         | Two pack of equipment ramp adjustable leg # 4 with hardware     | 2           | 1   |
| IS2AL6         | Two pack of equipment ramp adjustable leg # 6 with hardware     | 2           | 1   |
| IS2AL8         | Two pack of equipment ramp adjustable leg # 8 with hardware     | 2           | 1   |
| IS2AL9         | Two pack of equipment ramp adjustable leg # 9 with hardware     | 2           | 1   |
| ISLCB          | Pack of cross bars for leg sets # 8 or 9                        | 2           | 2   |
| ISRGRPD        | Two pack guard rail panels for 4' ramp w/ mounting hardware     | 2           | 3   |
| ISARGRPD       | Two pack adjustable ramp guard rail panels w/ mounting hardware | 2           | 1   |