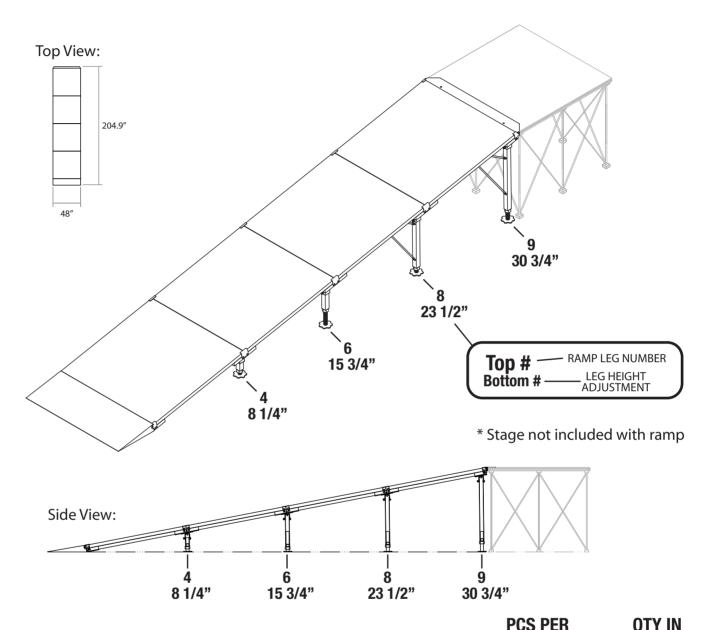

## **IS32RC, IS32RT, IS32RI**

## **Equipment Ramp for 32 inch High Stages**

| SKU            | DESCRIPTION                                                 | MASTER PACK | SET |
|----------------|-------------------------------------------------------------|-------------|-----|
| ISP4X4CD       | 4' x 4' Carpet Finish Platforms                             |             |     |
| or<br>ISP4X4TD | 4' x 4' TuffCoat Finish Platforms                           | 2           | 2   |
| or<br>ISP4X4ID | 4' x 4' Industrial Finish Platforms                         |             |     |
| ISRBP          | Bottom ramp plate with mounting hardware                    | 1           | 1   |
| ISRCP          | Platform connecting plate                                   | 1           | 1   |
| ISRPF          | Metal platform assembly plate                               | 1           | 4   |
| IS2AL4         | Two pack of equipment ramp adjustable leg # 4 with hardware | 2           | 1   |
| IS2AL6         | Two pack of equipment ramp adjustable leg # 6 with hardware | 2           | 1   |
| IS2AL8         | Two pack of equipment ramp adjustable leg # 8 with hardware | 2           | 1   |
| IS2AL9         | Two pack of equipment ramp adjustable leg # 9 with hardware | 2           | 1   |
| ISLCB          | Pack of cross bars for leg sets # 8 or 9                    | 2           | 2   |