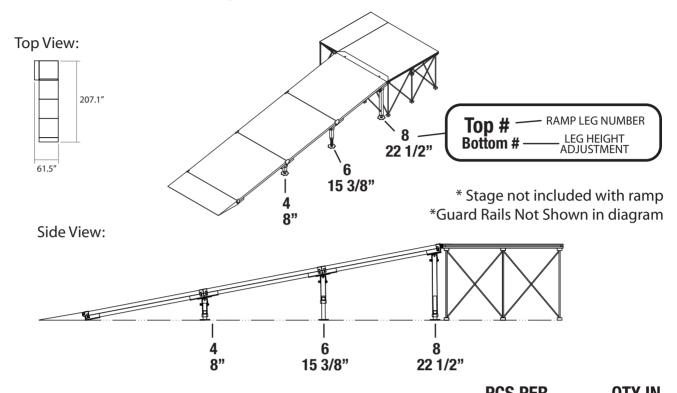

## IS24RLCGR, IS24RLTGR, IS24RLIGR

## **Equipment Ramp with Guard Rails and Landing for 24 inch High Stages**

guardrails not shown

| SKU            | DESCRIPTION                                                     | PCS PER<br>MASTER PACK | QTY IN<br>SET |
|----------------|-----------------------------------------------------------------|------------------------|---------------|
| ISP4X4CD       | 4' x 4' Carpet Finish Platforms                                 |                        |               |
| or<br>ISP4X4TD | 4' x 4' TuffCoat Finish Platforms                               | 2                      | 2             |
| or<br>ISP4X4ID | 4' x 4' Industrial Finish Platforms                             |                        |               |
| ISSTEPC4       | 4' x 1' Carpet Finish Step Platform                             |                        |               |
| ISSTEPT4       | 4' x 1' TuffCoat Finish Step Platform                           | 1                      | 1             |
| ISSTEPI4       | 4' x 1' Industrial Finish Step Platform                         |                        |               |
| IS4X4X24       | 24" High Riser for 4'X4' Platform                               | 1                      | 1             |
| ISSTEP4X24     | 24" High Riser for 4' x 12" Step                                | 1                      | 1             |
| ISRBP          | Bottom ramp plate with mounting hardware                        | 1                      | 1             |
| ISRCP          | Platform connecting plate                                       | 1                      | 1             |
| ISRPF          | Metal platform assembly plate                                   | 1                      | 3             |
| IS2AL4         | Two pack of equipment ramp adjustable leg # 4 with hardware     | 2                      | 1             |
| IS2AL6         | Two pack of equipment ramp adjustable leg # 6 with hardware     | 2                      | 1             |
| IS2AL8         | Two pack of equipment ramp adjustable leg # 8 with hardware     | 2                      | 1             |
| ISLCB          | Pack of cross bars for leg sets # 8 or 9                        | 2                      | 1             |
| ISRSTEPGRPD    | Two pack of step guard rail ramp panels w/ mounting hardware    | 2                      | 1             |
| ISRGRPD        | Two pack guard rail panels for 4' ramps w/ mounting hardware    | 2                      | 3             |
| ISARGRPD       | Two pack adjustable ramp guard rail panels w/ mounting hardware | 2                      | 1             |
| IS2CMB         | Two pack of guard rail panel corner mounting bracket            | 2                      | 1             |