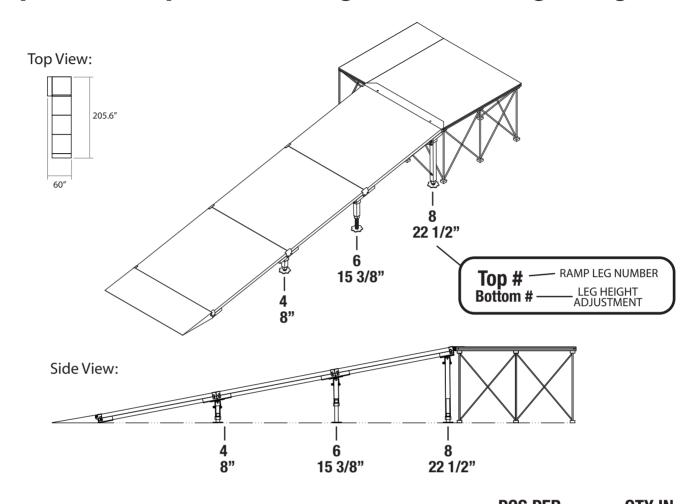

## **Equipment Ramp with Landing for 24 inch High Stages**

| SKU            | DESCRIPTION                                                 | PCS PER<br>Master Pack | QTY IN<br>SET |
|----------------|-------------------------------------------------------------|------------------------|---------------|
| ISP4X4CD       | 4' x 4' Carpet Finish Platforms                             |                        |               |
| or<br>ISP4X4TD | 4' x 4' TuffCoat Finish Platforms                           | 2                      | 2             |
| or<br>ISP4X4ID | 4' x 4' Industrial Finish Platforms                         |                        |               |
| ISSTEPC4       | 4' x 1' Carpet Finish Step Platform                         |                        |               |
| or<br>ISSTEPT4 | 4' x 1' TuffCoat Finish Step Platform                       | 1                      | 1             |
| or<br>ISSTEPI4 | 4' x 1' Industrial Finish Step Platform                     |                        |               |
| IS4X4X24       | 24" High Riser for 4'X4' Platform                           | 1                      | 1             |
| ISSTEP4X24     | 24" High Riser for 4' x 12" Step                            | 1                      | 1             |
| ISRBP          | Bottom ramp plate with mounting hardware                    | 1                      | 1             |
| ISRCP          | Platform connecting plate                                   | 1                      | 1             |
| ISRPF          | Metal platform assembly plate                               | 1                      | 3             |
| IS2AL4         | Two pack of equipment ramp adjustable leg # 4 with hardware | 2                      | 1             |
| IS2AL6         | Two pack of equipment ramp adjustable leg # 6 with hardware | 2                      | 1             |
| IS2AL8         | Two pack of equipment ramp adjustable leg # 8 with hardware | 2                      | 1             |
| ISLCB          | Pack of cross bars for leg sets # 8 or 9                    | 2                      | 1             |