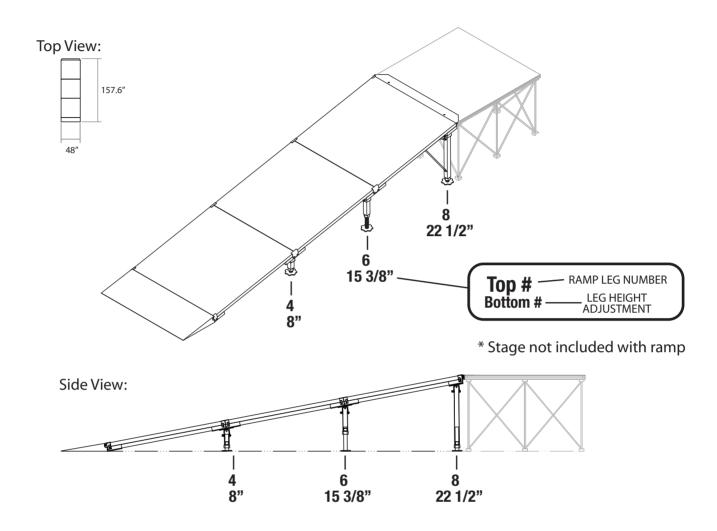

## IS24RC, IS24RT, IS24RI

## **Equipment Ramp for 24 inch High Stages**

| SKU            | DESCRIPTION                                                 | PCS PER<br>MASTER PACK | QTY IN<br>SET |
|----------------|-------------------------------------------------------------|------------------------|---------------|
| ISP4X4CD       | 4' x 4' Carpet Finish Platforms                             |                        |               |
| or<br>ISP4X4TD | 4' x 4' TuffCoat Finish Platforms                           | 2                      | 1             |
| or<br>ISP4X4ID | 4' x 4' Industrial Finish Platforms                         |                        |               |
| ISP4X4CS       | 4' x 4' Carpet Finish Platform                              |                        |               |
| or<br>ISP4X4TS | 4' x 4' TuffCoat Finish Platform                            | 1                      | 1             |
| or<br>ISP4X4IS | 4' x 4' Industrial Finish Platform                          |                        |               |
| ISRBP          | Bottom ramp plate with mounting hardware                    | 1                      | 1             |
| ISRCP          | Platform connecting plate                                   | 1                      | 1             |
| ISRPF          | Metal platform assembly plate                               | 1                      | 3             |
| IS2AL4         | Two pack of equipment ramp adjustable leg # 4 with hardware | 2                      | 1             |
| IS2AL6         | Two pack of equipment ramp adjustable leg # 6 with hardware | 2                      | 1             |
| IS2AL8         | Two pack of equipment ramp adjustable leg # 8 with hardware | 2                      | 1             |
| ISLCB          | Pack of cross bars for leg sets # 8 or 9                    | 2                      | 1             |