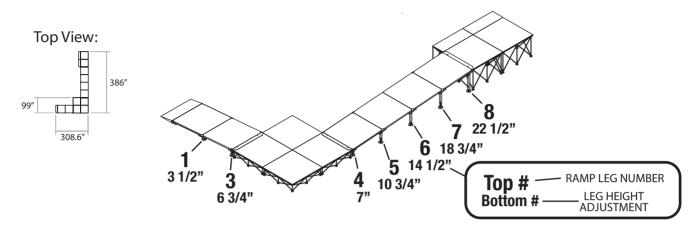

## 90 Degree Turn Wheelchair Ramp for 24 inch High Stages

Wheelchair ramps include guardrails (not shown)

| Side View:     | *Guard Rails Not Shown in diagram                               |                        |               |
|----------------|-----------------------------------------------------------------|------------------------|---------------|
|                |                                                                 | DCC DED                | OTV IN        |
| SKU            | DESCRIPTION                                                     | PCS PER<br>MASTER PACK | QTY IN<br>SET |
| ISP4X4CD       | 4' x 4' Carpet Finish Platforms                                 |                        |               |
| or<br>ISP4X4TD | 4' x 4' TuffCoat Finish Platforms                               | 2                      | 6             |
| or<br>ISP4X4ID | 4' x 4' Industrial Finish Platforms                             |                        |               |
| ISSTEPC4       | 4' x 1' Carpet Finish Step Platform                             |                        |               |
| or<br>ISSTEPT4 | 4' x 1' TuffCoat Finish Step Platform                           | 1                      | 2             |
| or<br>ISSTEPI4 | 4' x 1' Industrial Finish Step Platform                         |                        |               |
| IS4X4X8        | 8" High Riser for 4'X4' Platform                                | 1                      | 4             |
| IS4X4X24       | 24" High Riser for 4'X4' Platform                               | 1                      | 2             |
| ISSTEP4X24     | 24" High Riser for 4' x 12" Step                                | 1                      | 2             |
| ISRBP          | Bottom ramp plate with mounting hardware                        | 1                      | 1             |
| ISRCP          | Platform connecting plate                                       | 1                      | 3             |
| ISRPF          | Metal platform assembly plate                                   | 1                      | 6             |
| IS2AL1         | Two pack of equipment ramp adjustable leg # 1 with hardware     | 2                      | 1             |
| IS2AL3         | Two pack of equipment ramp adjustable leg # 3 with hardware     | 2                      | 1             |
| IS2AL4         | Two pack of equipment ramp adjustable leg # 4 with hardware     | 2                      | 1             |
| IS2AL5         | Two pack of equipment ramp adjustable leg # 5 with hardware     | 2                      | 1             |
| IS2AL6         | Two pack of equipment ramp adjustable leg # 6 with hardware     | 2                      | 1             |
| IS2AL7         | Two pack of equipment ramp adjustable leg # 7 with hardware     | 2                      | 1             |
| IS2AL8         | Two pack of equipment ramp adjustable leg # 8 with hardware     | 2                      | 1             |
| ISLCB          | Pack of cross bars for leg sets # 8 or 9                        | 2                      | 1             |
| ISRSTEPGRPD    | Two pack of step ramp guard rail panels w/ mounting hardware    | 2                      | 1             |
| ISRGRPD        | Two pack guard rail panels for 4' ramps w/ mounting hardware    | 2                      | 8             |
| ISARGRPD       | Two pack adjustable ramp guard rail panels w/ mounting hardware | 2                      | 3             |