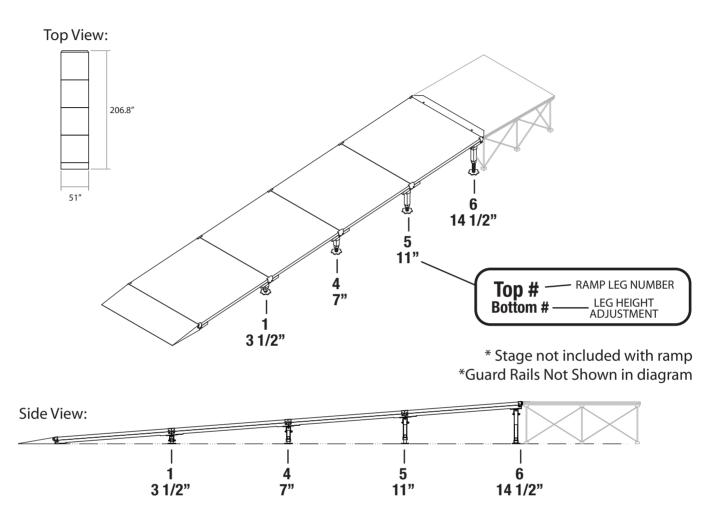

## IS16RWC, IS16RWT, IS16RWI

## **Straight Wheelchair Ramp for 16 inch High Stages**

Wheelchair ramps include guardrails (not shown)

| SKU                  | DESCRIPTION                                                     | PCS PER<br>MASTER PACK | QTY IN<br>Set |
|----------------------|-----------------------------------------------------------------|------------------------|---------------|
| ISP4X4CD             | 4' x 4' Carpet Finish Platforms                                 |                        |               |
| or<br>ISP4X4TD<br>or | 4' x 4' TuffCoat Finish Platforms                               | 2                      | 2             |
| ISP4X4ID             | 4' x 4' Industrial Finish Platforms                             |                        |               |
| ISRBP                | Bottom ramp plate with mounting hardware                        | 1                      | 1             |
| ISRCP                | Platform connecting plate                                       | 1                      | 1             |
| ISRPF                | Metal platform assembly plate                                   | 1                      | 4             |
| IS2AL1               | Two pack of equipment ramp adjustable leg # 1 with hardware     | 2                      | 1             |
| IS2AL4               | Two pack of equipment ramp adjustable leg # 4 with hardware     | 2                      | 1             |
| IS2AL5               | Two pack of equipment ramp adjustable leg # 5 with hardware     | 2                      | 1             |
| IS2AL6               | Two pack of equipment ramp adjustable leg # 6 with hardware     | 2                      | 1             |
| ISRGRPD              | Two pack guard rail panels for 4' ramps w/ mounting hardware    | 2                      | 3             |
| ISARGRPD             | Two pack adjustable ramp guard rail panels w/ mounting hardware | 2                      | 1             |