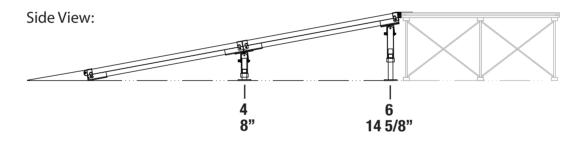

## **IS16RC, IS16RT, IS16RI**

## **Equipment Ramp for 16 inch High Stages**

\* Stage not included with ramp

| SKU            | DESCRIPTION                                                 | PCS PER<br>Master Pack | QTY IN<br>Set |
|----------------|-------------------------------------------------------------|------------------------|---------------|
| ISP4X4CD       | 4' x 4' Carpet Finish Platforms                             |                        |               |
| or<br>ISP4X4TD | 4' x 4' TuffCoat Finish Platforms                           | 2                      | 1             |
| or<br>ISP4X4ID | 4' x 4' Industrial Finish Platforms                         |                        |               |
| ISRBP          | Bottom ramp plate with mounting hardware                    | 1                      | 1             |
| ISRCP          | Platform connecting plate                                   | 1                      | 1             |
| ISRPF          | Metal platform assembly plate                               | 1                      | 2             |
| IS2AL4         | Two pack of equipment ramp adjustable leg # 4 with hardware | 2                      | 1             |
| IS2AL6         | Two pack of equipment ramp adjustable leg # 6 with hardware | 2                      | 1             |