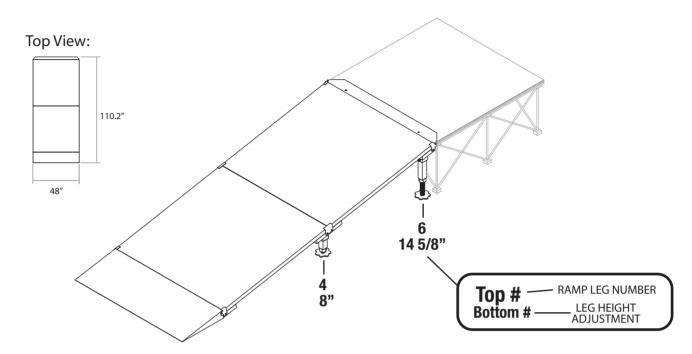

## **IS16RC, IS16RT, IS16RI**

## **Equipment Ramp for 16 inch High Stages**

\* Stage not included with ramp

| SKU            | DESCRIPTION                                                 | PCS PER<br>Master Pack | QTY IN<br>Set |
|----------------|-------------------------------------------------------------|------------------------|---------------|
| ISP4X4CD       | 4' x 4' Carpet Finish Platforms                             |                        |               |
| or<br>ISP4X4TD | 4' x 4' TuffCoat Finish Platforms                           | 2                      | 1             |
| or<br>ISP4X4ID | 4' x 4' Industrial Finish Platforms                         |                        |               |
| ISRBP          | Bottom ramp plate with mounting hardware                    | 1                      | 1             |
| ISRCP          | Platform connecting plate                                   | 1                      | 1             |
| ISRPF          | Metal platform assembly plate                               | 1                      | 2             |
| IS2AL4         | Two pack of equipment ramp adjustable leg # 4 with hardware | 2                      | 1             |
| IS2AL6         | Two pack of equipment ramp adjustable leg # 6 with hardware | 2                      | 1             |