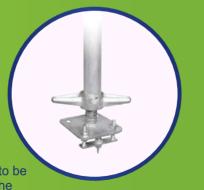

## **Leveling Tool**

The Leveling Tool is a huge time saver!
The Leveling Tool is designed to ensure that your stage is properly leveled during set-up.
A bubble level is incorporated in the center of the tool and indicates which legs need to be finely adjusted in order to properly level the stage surface.