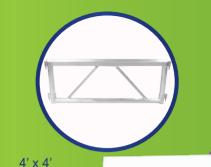

lasset-Up Legs

2... Slide in Side Panels

3... Put on Platform

Adjustable Legs can be set up to 24",32",40" and 48"

4' x4' Stage Platforms

All-Terrain components

4 X 4

Side Panels

Multiple sections fit together to create the size you need