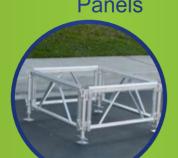

lasset-Up Legs

2... Slide in Side Panels

3... Put on Platform

Adjustable Legs can be set up to 24",32",40" and 48"

4' x4' Stage Platforms

All-Terrain components

4 X 4

Side Panels

Multiple sections fit together to create the size you need