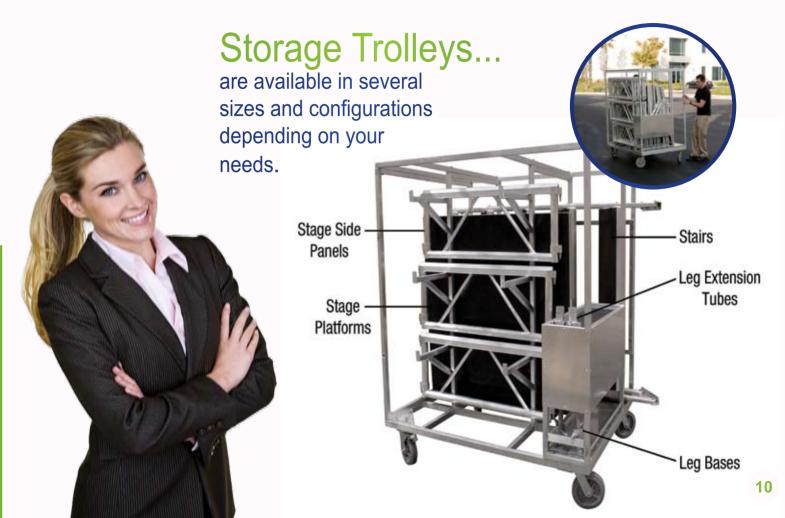

ing Tool is a huge time saver!
The Leveling Tool is designed to ensure that your stage is properly leveled during set-up.
A bubble level is incorporated in the center of the tool and indicates which legs need to be finely adjusted in order to properly level the stage surface.



### Non-Slip Mats

are intended to protect wood, gym or carpeted floors. They also add traction and ensure that the stage will not move during use on slick surfaces such as a gymnasium floor.



## Spike Legs

attach to stage legs so your stage can be installed on soft or loose gravel, grass or dirt.



are required when your stage needs to be set up on a sloped ground surface. The Wedges attach directly to the All Terrain Leg base and are adjustable to almost any degree of slope.



## AII-TERRAIN TRANSPORTATION