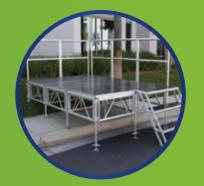

#### **Guard Rails**

are available for 4' x 4' platforms and step platforms. Stage Skirts are available in 8 foot long sections 24",32",40" and 48"

Ramps

are available in several configurations