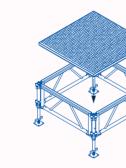

#### How does All-Terrain Staging

WOrk? One word...Physics.Our brilliant and simple design is held in place by the force of our side panels and legs working together. 4 legs and 4 side panels create a square frame with a channel. The Platform is then placed into this channel and is held together by gravity. Smart and simple. The assembly of a basic stage is fast, easy and nearly tool-less. The same principles work together to link mutiple staging sections together as you stage grows in size.