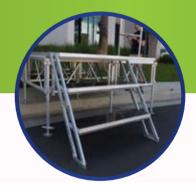

#### **Guard Rails**

are available for 4' x 4' platforms and step platforms. Stage Skirts are available in 8 foot long sections 24",32",40" and 48"

Ramps

are available in several configurations