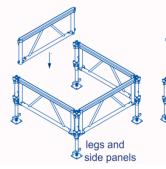

lasset-Up Legs

2... Slide in Side Panels

3... Put on Platform

Adjustable Legs can be set up to 24",32",40" and 48"

4' x4' Stage Platforms

All-Terrain components

4 X 4

Side Panels

#### How does All-Terrain Staging

WOrk? One word...Physics.Our brilliant and simple design is held in place by the force of our side panels and legs working together. 4 legs and 4 side panels create a square frame with a channel. The Platform is then placed into this channel and is held together by gravity. Smart and simple. The assembly of a basic stage is fast, easy and nearly tool-less. The same principles work together to link mutiple staging sections together as you stage grows in size.