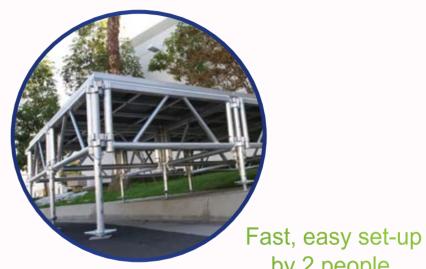

lasset-Up Legs

2... Slide in Side Panels

3... Put on Platform

Adjustable Legs can be set up to 24",32",40" and 48"

4' x4' Stage Platforms

All-Terrain components

4 X 4

Side Panels

#### How does All-Terrain Staging

WOrk? One word...Physics.Our brilliant and simple design is held in place by the force of our side panels and legs working together. 4 legs and 4 side panels create a square frame with a channel. The Platform is then placed into this channel and is held together by gravity. Smart and simple. The assembly of a basic stage is fast, easy and nearly tool-less. The same principles work together to link mutiple staging sections together as you stage grows in size.