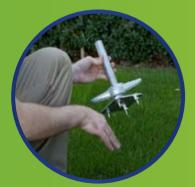

## **Leveling Tool**

The Leveling Tool is a huge time saver!
The Leveling Tool is designed to ensure that your stage is properly leveled during set-up.
A bubble level is incorporated in the center of the tool and indicates which legs need to be finely adjusted in order to properly level the stage surface.