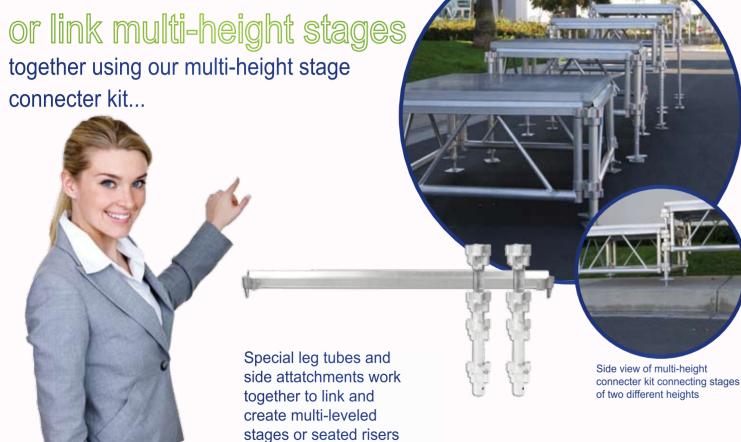

Multiple sections fit together to create the size you need

#### How does All-Terrain Staging

WOrk? One word...Physics.Our brilliant and simple design is held in place by the force of our side panels and legs working together. 4 legs and 4 side panels create a square frame with a channel. The Platform is then placed into this channel and is held together by gravity. Smart and simple. The assembly of a basic stage is fast, easy and nearly tool-less. The same principles work together to link mutiple staging sections together as you stage grows in size.