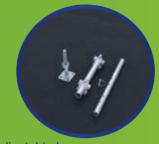

## **Leveling Tool**

The Leveling Tool is a huge time saver!
The Leveling Tool is designed to ensure that your stage is properly leveled during set-up.
A bubble level is incorporated in the center of the tool and indicates which legs need to be finely adjusted in order to properly level the stage surface.

## Spike Legs

attach to stage legs so your stage can be installed on soft or loose gravel, grass or dirt.

are required when your stage needs to be set up on a sloped ground surface. The Wedges attach directly to the All Terrain Leg base and are adjustable to almost any degree of slope.