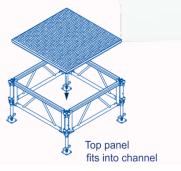

lasset-Up Legs

2... Slide in Side Panels

3... Put on Platform

Adjustable Legs can be set up to 24",32",40" and 48"

4' x4' Stage Platforms

All-Terrain components

4 X 4

Side Panels

#### How does All-Terrain Staging

WOrk? One word...Physics.Our brilliant and simple design is held in place by the force of our side panels and legs working together. 4 legs and 4 side panels create a square frame with a channel. The Platform is then placed into this channel and is held together by gravity. Smart and simple. The assembly of a basic stage is fast, easy and nearly tool-less. The same principles work together to link mutiple staging sections together as you stage grows in size.