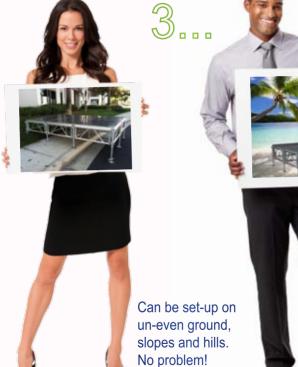

## ALL-TERRAIN STAGING

Boldy goes where no stage has gone before!

Each stage is height adjustable to 24",32",40" and 48"

Heavy-Duty,

weather resist-

ant/weather proof

design is perfect

for outdoor use!

Rugged, All-Terrain design works great for both indoor or outdoor applications. Flat ground or slopes!

Weather-resistent Weather-Proof Light Weight Aluminum

2 finishes to choose from:

Watch a demo on youtube now: http://youtu.be/cVED48ATr\_c