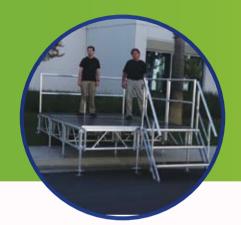

#### **Guard Rails**

are available for 4' x 4' platforms and step platforms. Stage Skirts are available in 8 foot long sections 24",32",40" and 48"

Ramps

are available in several configurations