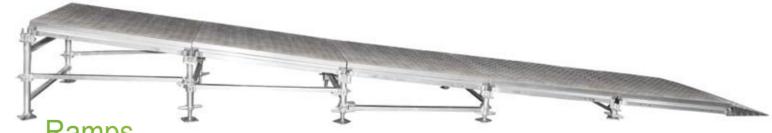

#### **Guard Rails**

are available for 4' x 4' platforms and step platforms. Stage Skirts are available in 8 foot long sections 24",32",40" and 48"

Ramps

are available in several configurations