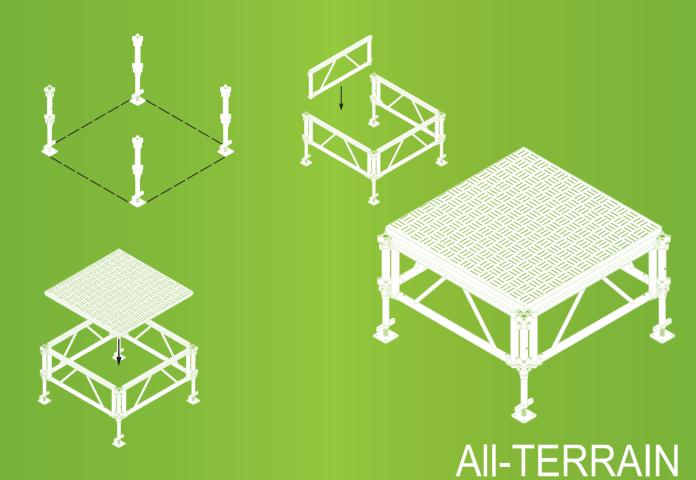

lasset-Up Legs

2... Slide in Side Panels

3... Put on Platform

Adjustable Legs can be set up to 24",32",40" and 48"

4' x4' Stage Platforms

All-Terrain components

4 X 4

Side Panels

#### How does All-Terrain Staging

WOrk? One word...Physics.Our brilliant and simple design is held in place by the force of our side panels and legs working together. 4 legs and 4 side panels create a square frame with a channel. The Platform is then placed into this channel and is held together by gravity. Smart and simple. The assembly of a basic stage is fast, easy and nearly tool-less. The same principles work together to link mutiple staging sections together as you stage grows in size.