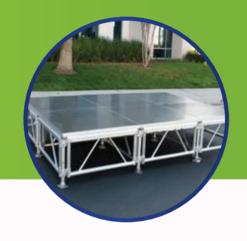

All-Terrain Staging is the trusted choice in over 70 countries world wide.

Strongest System! Supports up to 260lbs per Sq. Ft.

## ALL-TERRAIN STAGING

Boldy goes where no stage has gone before!

Each stage is height adjustable to 24",32",40" and 48"

Heavy-Duty,

weather resist-

ant/weather proof

design is perfect

for outdoor use!