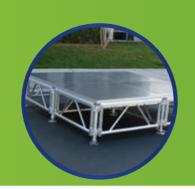

## ALL-TERRAIN STAGING

Boldy goes where no stage has gone before!

Each stage is height adjustable to 24",32",40" and 48"

Heavy-Duty,

weather resist-

ant/weather proof

design is perfect

for outdoor use!

Rugged, All-Terrain design works great for both indoor or outdoor applications. Flat ground or slopes!

Weather-resistent Weather-Proof Light Weight Aluminum

2 finishes to choose from:

Watch a demo on youtube now: http://youtu.be/cVED48ATr\_c