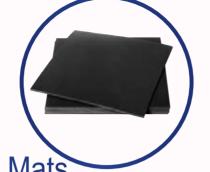

### Non-Slip Mats

are intended to protect wood, gym or carpeted floors. They also add traction and ensure that the stage will not move during use on slick surfaces such as a gymnasium floor.